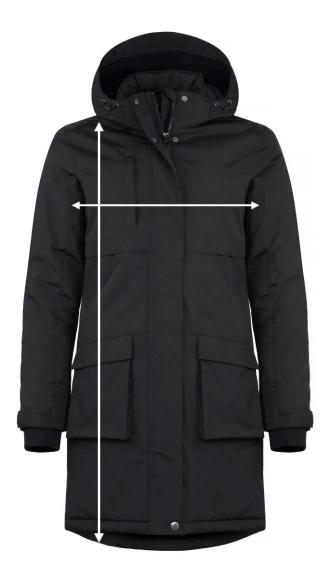

## measurements

|             | XXS | xs | S  | М  | L  | XL | XXL | 3XL | 4XL | 5XL |
|-------------|-----|----|----|----|----|----|-----|-----|-----|-----|
| Body Length |     | 87 | 89 | 91 | 93 | 95 | 97  |     |     |     |
| ½ Chest     |     | 46 | 49 | 52 | 56 | 61 | 66  |     |     |     |
|             |     |    |    |    |    |    |     |     |     |     |

All measurements are indicative with minimum tolerance of 1 cm.